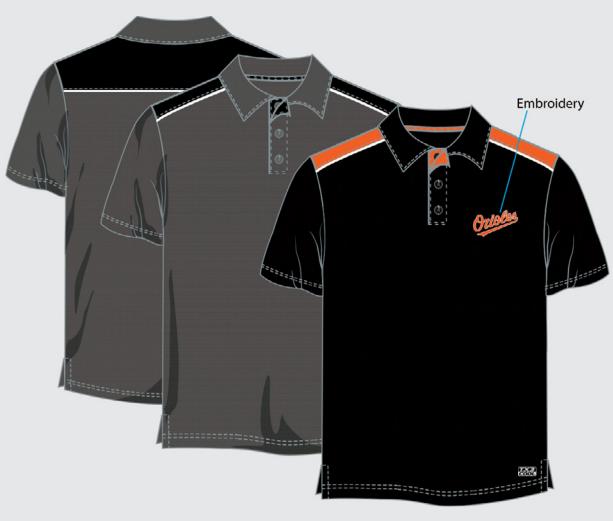

## **TEAD-2MU**

WHOLESALE: \$15 AVAILABLE: 2/15/16

This is a 100% polyester, 145 gsm micro mesh polo with contrast shoulder panels, back yoke, and contrast neck band. Designed with a team wordmark embroidery. Available in team/secondary/white, and storm gray/team/white.