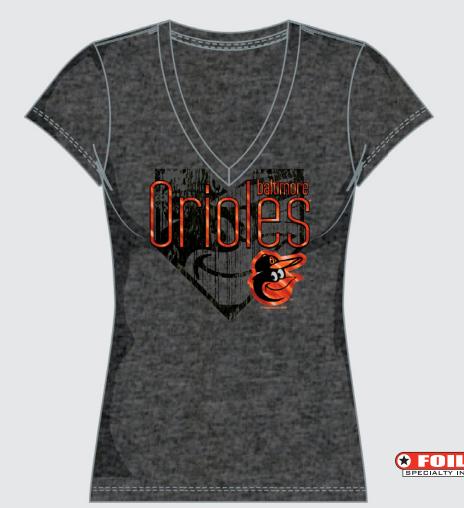

# T285-2QZ

WHOLESALE: \$11 AVAILABLE: 1/15/16

This short sleeve, v-neck tee is a 100% cotton 130 gsm jersey tee with rib neck, self-fabric neck tape and designed with a foil decoration. Available in Team Heather.