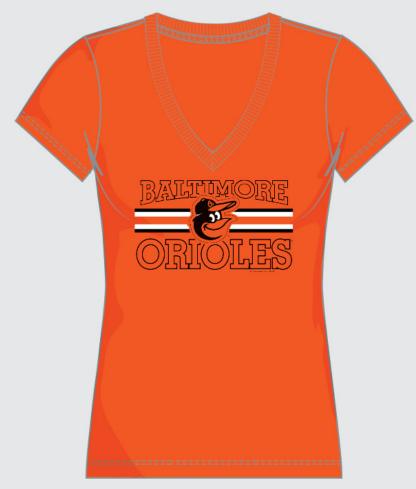

# T285-2QY

WHOLESALE: \$11 AVAILABLE: 2/15/16

This short sleeve, v-neck tee is a 100% cotton 130 gsm jersey tee with rib neck, self-fabric neck tape, and designed with a screenprint decoration. Available in Secondary.