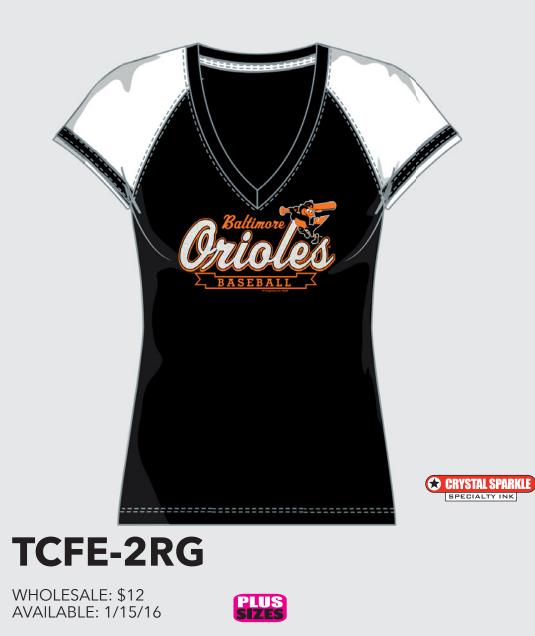

This short sleeve, raglan v-neck tee is a 100% cotton 130 gsm jersey tee with rawcut sleeve stripes, crystal sparkle decoration. Available in Team and White.