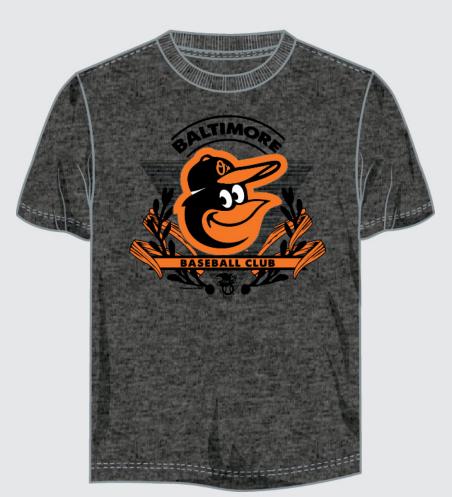

## TTP2-2QG

WHOLESALE: \$12.50 AVAILABLE: 1/15/16

This short sleeve crew neck is a 150 gsm, 100% cotton jersey tee. Designed with a weathered screenprint. Available in Team.