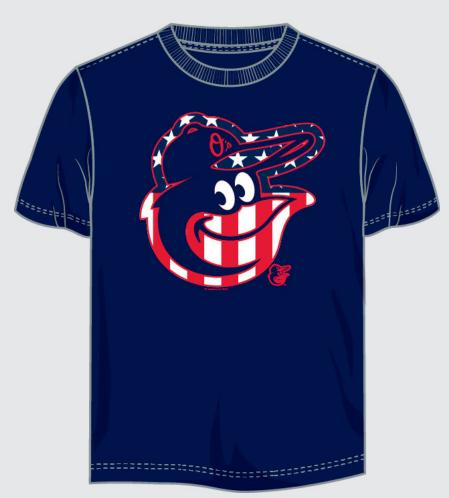

#### TTP2-2QQ

WHOLESALE: \$12.50 AVAILABLE: 1/15/16

This short sleeve crew neck is a 150 gsm, 100% cotton jersey tee. Designed with a screen print. Available in Athletic Navy.