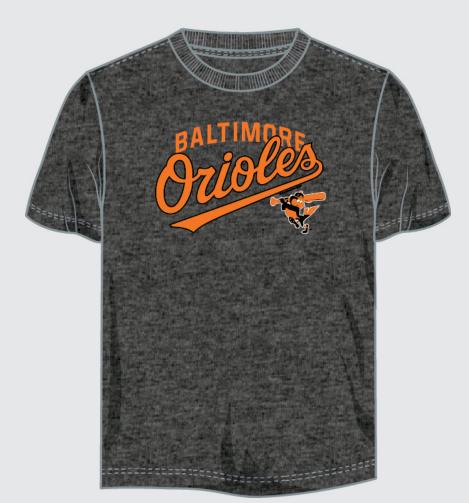

# TTP2-2QS

WHOLESALE: \$12.50 AVAILABLE: 1/15/16

This short sleeve crew neck is a 150 gsm, 100% cotton jersey tee. Designed with a weathered screenprint. Available in Team.