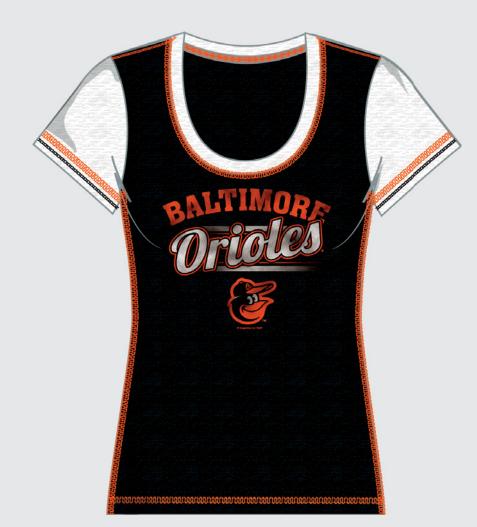

WHOLESALE: \$13 AVAILABLE: 1/15/16

This tee is a 100% cotton 135 gsm slub jersey tee designed with a weathered screenprint decoration. Available in Team, White, and Secondary.