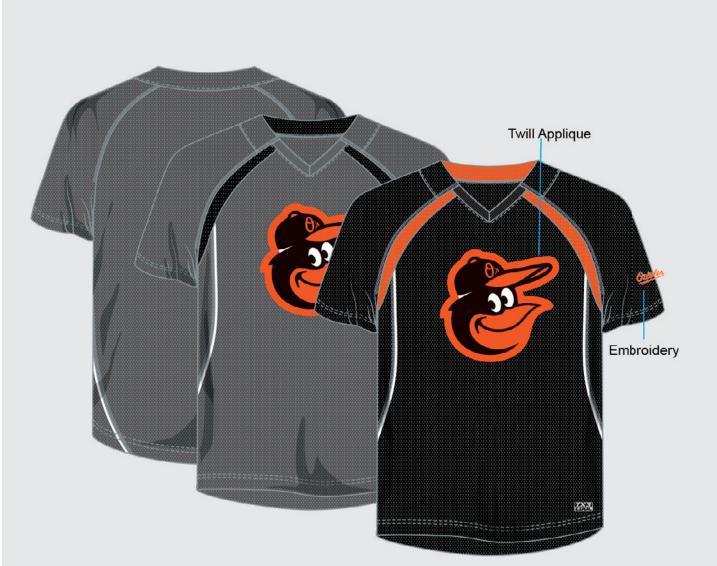

## **TEAB-2MJ**

WHOLESALE: \$18.75 AVAILABLE: 2/15/16

This short sleeve v-neck is a 100% polyester, 145 gsm micro mesh tee. Designed with a center chest team logo twill applique, and left sleeve wordmark embroidery. Available in Team/Secondary/White and Storm Gray/Team/White.