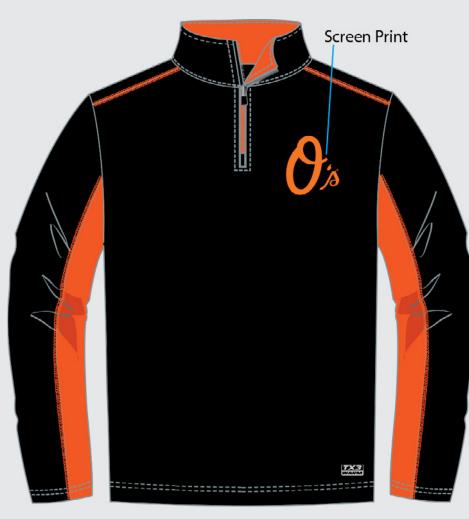

#### **TEAE-2MV**

WHOLESALE: \$28 AVAILABLE: 2/15/16

This is a 220 gsm, 100% polyester fleece long sleeve, 1/4 zip pull over with contrast sleeve panels. Designed with a team logo screen print. Available in Team/ Secondary.