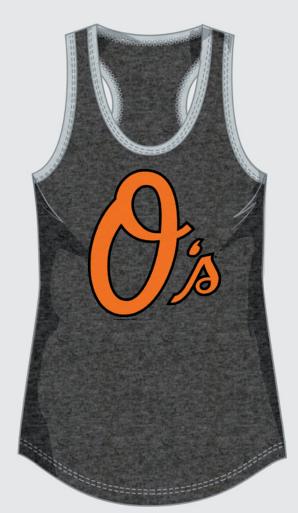

## TLCT-2RN

WHOLESALE: \$11 AVAILABLE: 1/15/16

This scoop-neck racerback tank top is a 50/37/13 polyester/cotton/rayon 155 gsm jersey tank top with curved hem, contrast color neck and armhole binding. Designed with a screenprint decoration. Available in Licensed Team Heather and Steel Heather.