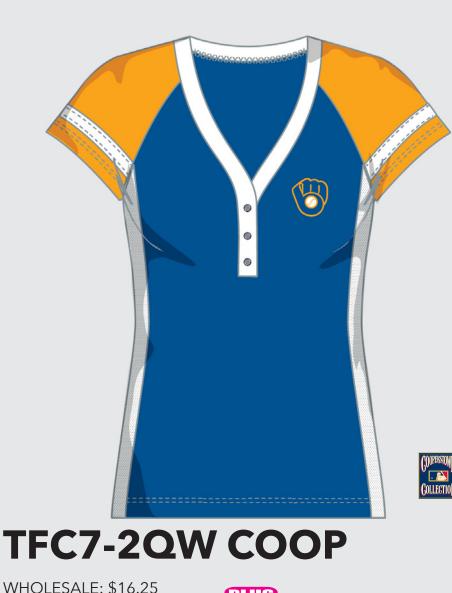

# TFC7-2QW

WHOLESALE: \$16.25 AVAILABLE: 2/15/16

This short sleeve, deep snap synthetic henley is a 100% polyester pique interlock 150 gsm henley with color blocked raglan sleeves with contrast sleeve stripes and mesh side panels. Designed with team logo embroidery. Available in Team, Secondary, and White.