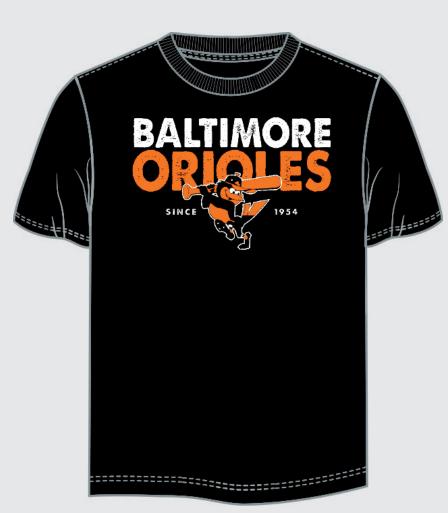

## TTP2-2QJ

WHOLESALE: \$12.50 AVAILABLE: 1/15/16

This short sleeve crew neck is a 150 gsm, 100% cotton jersey tee. Designed with a screen print. Available in Team.