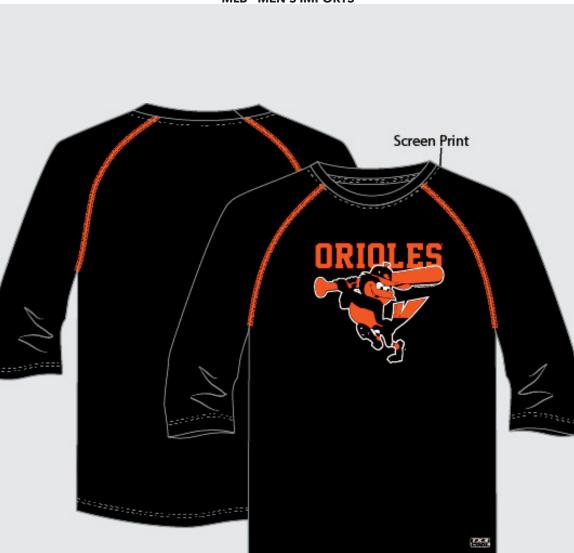

## **TEAC-2ML**

WHOLESALE: \$18.00 AVAILABLE: 2/15/16

This 3/4 sleeve raglan is a 100% polyester, 140 gsm interlock crew-neck tee. Designed with a screen print. Available in Team/Secondary.