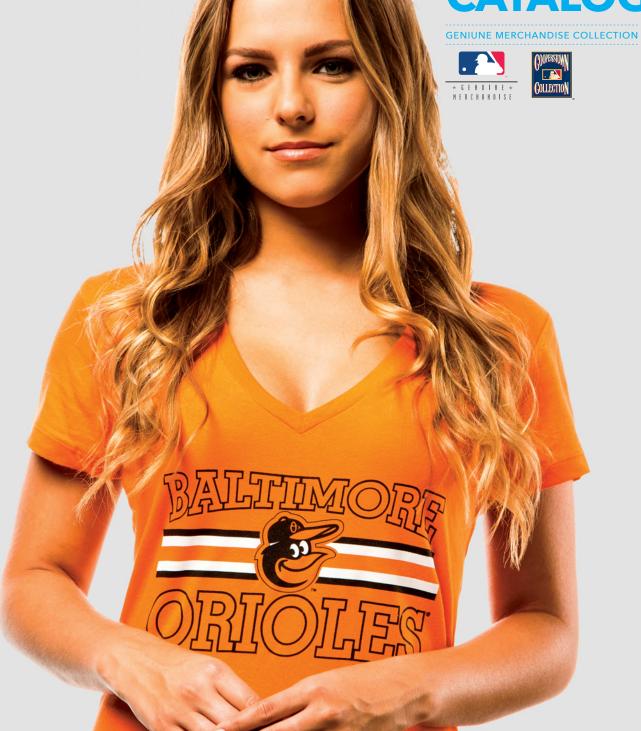

#### WHOLESALE MLB® SPRING 2016 CATALOG





## **TEAB-2MJ**

WHOLESALE: \$18.75 AVAILABLE: 2/15/16



This short sleeve v-neck is a 100% polyester, 145 gsm micro mesh tee. Designed with a center chest team logo twill applique, and left sleeve wordmark embroidery. Available in Team/Secondary/White and Storm Gray/Team/White.





## **TEAC-2ML**

WHOLESALE: \$18.00 AVAILABLE: 2/15/16



This 3/4 sleeve raglan is a 100% polyester, 140 gsm interlock crew-neck tee. Designed with a screen print. Available in Team/Secondary.







## **TEAD-2MU**

WHOLESALE: \$15 AVAILABLE: 2/15/16



This is a 100% polyester, 145 gsm micro mesh polo with contrast shoulder panels, back yoke, and contrast neck band. Designed with a team wordmark embroidery. Available in team/secondary/white, and storm gray/team/white.





#### **TEAE-2MV**

WHOLESALE: