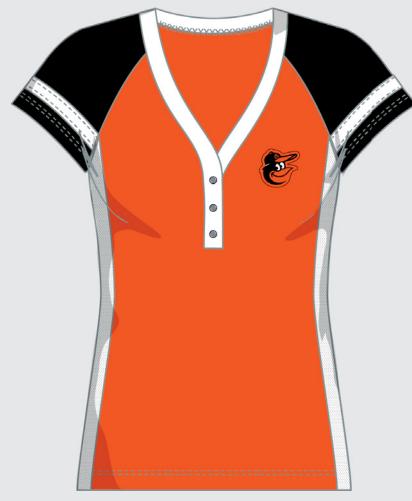

# TFC7-2QW

WHOLESALE: \$16.25 AVAILABLE: 2/15/16

This short sleeve, deep snap synthetic henley is a 100% polyester pique interlock 150 gsm henley with color blocked raglan sleeves with contrast sleeve stripes and mesh side panels. Designed with team logo embroidery. Available in Team, Secondary, and White.